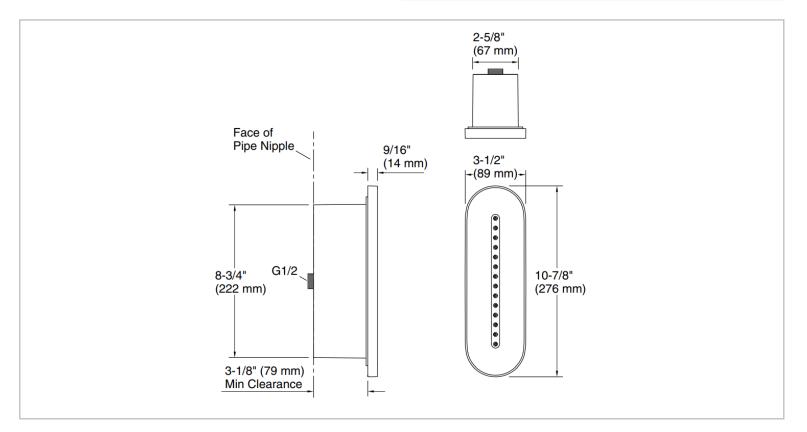

| Brand :         | KOHLER                        |
|-----------------|-------------------------------|
| Name :          | STATEMENT Oblong G Vichy Body |
|                 | Spray                         |
| Item Code :     | K26300T-2MB                   |
| Designer :      |                               |
| Color / Finish: | Brushed Moderne Brass         |
| Dimensions :    | 89 x 14 x 276 mm              |

Product info:

- Oblong single-function linear body spray delivers 14 twirling Deep Massage streams, targeting sore muscles to ease away aches and pains
- MasterClean<sup>™</sup> sprayface features an easy-to-clean surface that withstands mineral buildup
- 2.5 gpm (9.5 lpm) maximum flow rate at 80 psi (5.5 bar).
- G 1/2 inlet connection.
- Semi-recessed into wall.