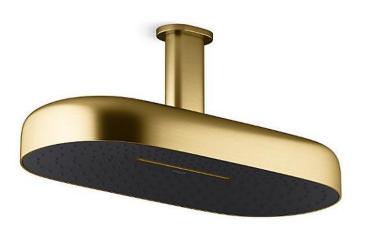

| Brand :         | KOHLER                         |
|-----------------|--------------------------------|
| Name :          | STATEMENT™ 2F 18" RBN RAINHEAD |
|                 |                                |
| Item Code :     | K26298T-2MB                    |
| Designer :      |                                |
| Color / Finish: | Brushed Moderne Brass          |
| Dimensions :    | 454 x 87 mm                    |

## Product info:

- Oval 14" two-function 2.5 gpm rainhead
- Premium material construction for durability and reliability.
- Katalyst<sup>®</sup> air-induction technology infuses water with air, creating bigger drops for a more powerful spray.
- Rated maximum flow: 2.5 gal/min (9.5 l/min)
- Pressure: 80 psi (5.5 bar)