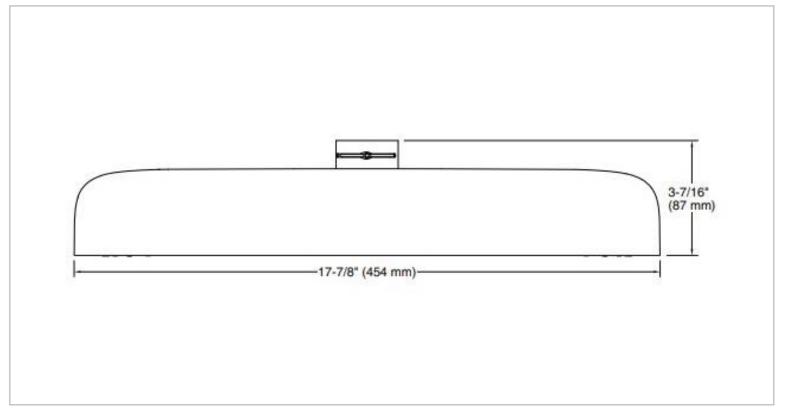

| Brand :         | KOHLER                         |
|-----------------|--------------------------------|
| Name :          | STATEMENT™ 2F 18" RBN RAINHEAD |
|                 |                                |
| Item Code :     | K26298T-2MB                    |
| Designer :      |                                |
| Color / Finish: | Brushed Moderne Brass          |
| Dimensions :    | 454 x 87 mm                    |