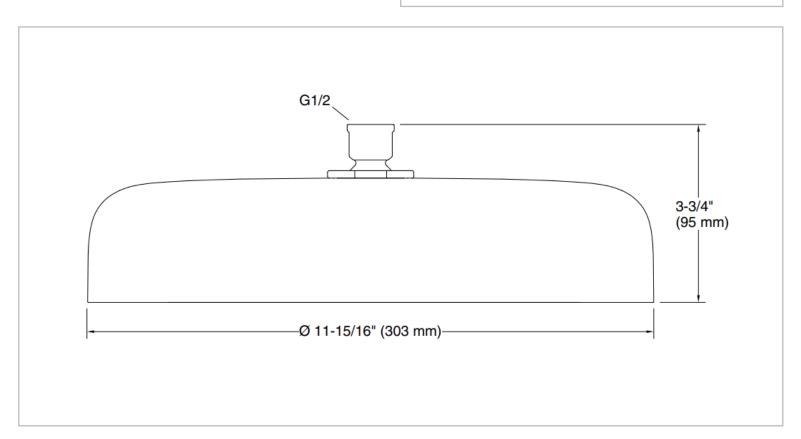

Brand: KOHLER

Name: STATEMENT™ 1F 12" Round

Rain head

Item Code: K26291T-CP

Designer:

Color / Finish: Polished chrome Dimensions: 303 x 95 mm