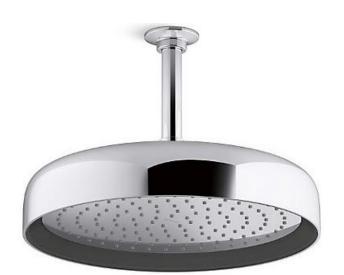

Brand: KOHLER

Name: STATEMENT™ 1F 12" Round

Rain head

Item Code: K26291T-CP

Designer:

Color / Finish: Polished chrome Dimensions: 303 x 95 mm

## Product info:

- MasterClean™ sprayface features an easy-to-clean surface that withstands mineral buildup.
- Optimized sprayface for maximum performance
- 2.5 gpm (9.5 lpm) maximum flow rate at 80 psi (5.5 bar).
- Premium material construction for durability and reliability.
- Katalyst® air-induction technology infuses water with air, creating bigger drops for a more powerful spray.
- G 1/2 inlet connection.