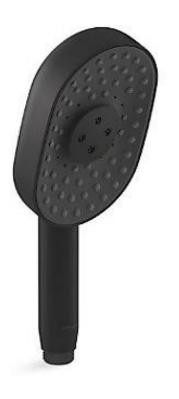

Brand: KOHLER

Name: STATEMENT 3F Oblong

Item Code: K26284T-BL

Designer:

Color / Finish: Matt Black

Dimensions: 92 x 65 x 243 mm

## Product info:

- Oval multifunction handshower
- 2.5 gpm (9.5 lpm) maximum flow rate at 80 psi (5.5 bar).
- Premium material construction for durability and reliability.
- finishes resist corrosion and tarnishing.
- Katalyst® air-induction technology infuses water with air, creating bigger drops for a more powerful spray.
- G 1/2 inlet connection.