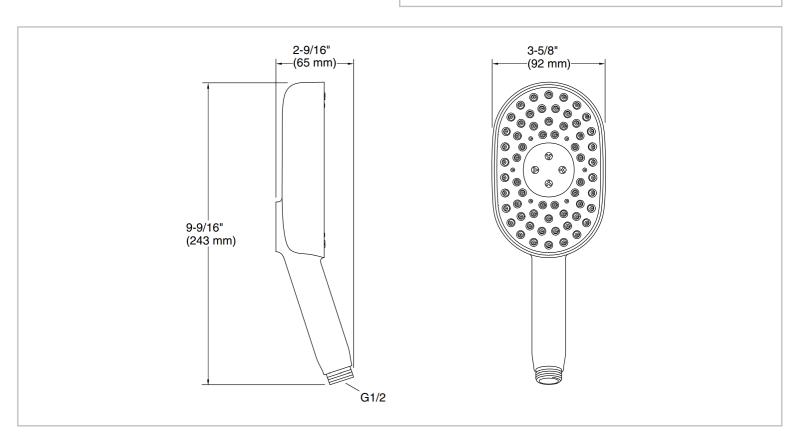

Brand: KOHLER

Name: STATEMENT 3F Oblong

Item Code: K26284T-BL

Designer:

Color / Finish: Matt Black

Dimensions: 92 x 65 x 243 mm

## Product info:

- Oval multifunction handshower
- 2.5 gpm (9.5 lpm) maximum flow rate at 80 psi (5.5 bar).
- Premium material construction for durability and reliability.
- finishes resist corrosion and tarnishing.
- Katalyst® air-induction technology infuses water with air, creating bigger drops for a more powerful spray.
- G 1/2 inlet connection.