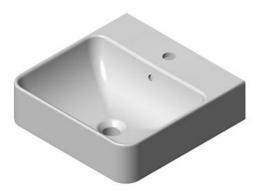

| Brand :         | KOHLER                                      |
|-----------------|---------------------------------------------|
| Name :          | FOREFRONT Wall-hung lavatory, 1 tap<br>hole |
| Item Code :     | K24985K-1-0                                 |
| Designer :      |                                             |
| Color / Finish: | Gray                                        |
| Dimensions :    | 450 x 450mm                                 |
|                 |                                             |
|                 |                                             |

Product info:

- Wall-hung lavatory
- 1 tap hole

Flushing of pipe must be done before fittings are installed. Failure to do so voids the warranty.

Follow cleaning instructions and avoid using any harmful chemicals.