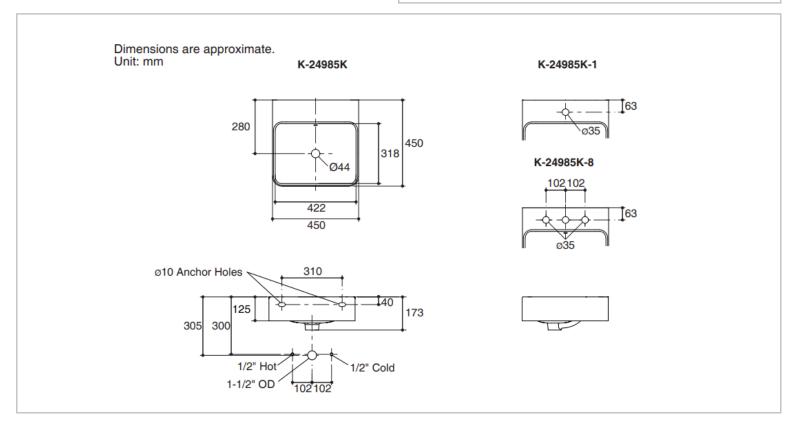

| Brand :         | KOHLER                                      |
|-----------------|---------------------------------------------|
| Name :          | FOREFRONT Wall-hung lavatory, 1 tap<br>hole |
| Item Code :     | K24985K-1-0                                 |
| Designer :      |                                             |
| Color / Finish: | Gray                                        |
| Dimensions :    | 450 x 450mm                                 |
|                 |                                             |
|                 |                                             |

All information is for reference only. Installation shall always be based on the specs provided with actual delivered items. For more info, visit **www.sanitecph.com**