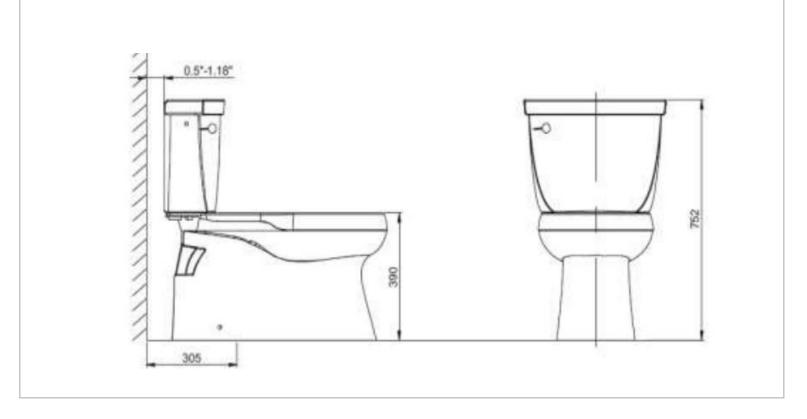

## Product info:

- CIMARRON Tank Only
- Class 5 single flush system (4.2L)
- Compatible with C3 bidet Seat
- S trap: 305mm
- Same product with quiet-close toilet can be found by 5706T-C-0

Flushing of pipe must be done before fittings are installed. Failure to do so voids the warranty.