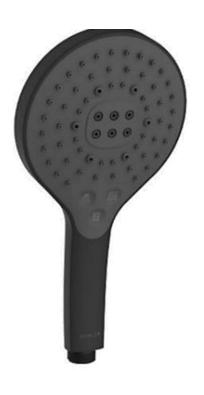

Brand: KOHLER

Name: TAUT Rainduet 3.0 Handshower

Item Code: K-24717T-BL

Designer:

Color / Finish: Matt Black

Dimensions: 126 x 232 x 63 mm

## Product info:

- Hand shower
- Multi-Function Sprays: Switch among Komotion, Massage, and Katalyst Air sprays
- Push Button Control: Innovative spring structure, provides intuitive and durable experience
- Finish With Confidence: Passed acid salt spray test for up to 96 hours