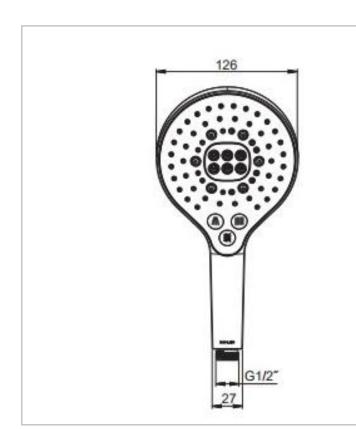

Brand: KOHLER

Name: TAUT Rainduet 3.0 Handshower

Item Code: K-24717T-BL

Designer:

Color / Finish: Matt Black

Dimensions: 126 x 232 x 63 mm

## Product info:

- Hand shower
- Multi-Function Sprays: Switch among Komotion, Massage, and Katalyst Air sprays
- Push Button Control: Innovative spring structure, provides intuitive and durable experience
- Finish With Confidence: Passed acid salt spray test for up to 96 hours