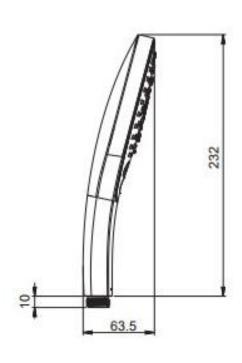

Brand: KOHLER

Name: TAUT Rainduet 3.0 Handshower

Item Code: K-24717T-BL

Designer:

Color / Finish: Matt Black

Dimensions: 126 x 232 x 63 mm