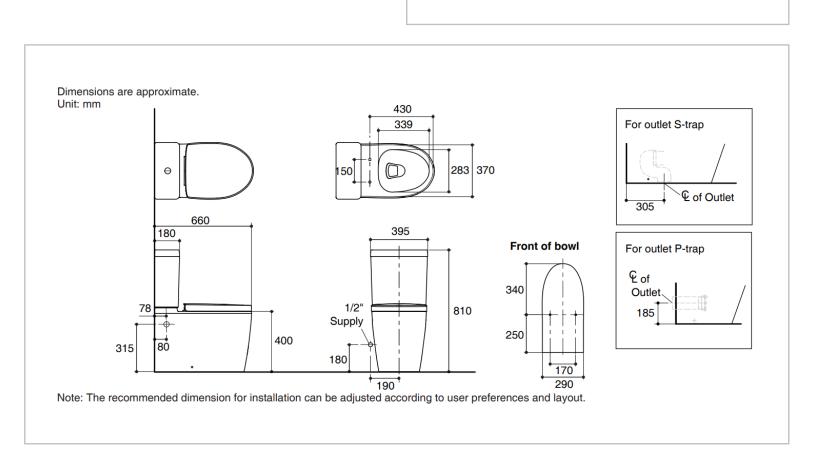

Name: PARLIAMENT GRANDE 2-Piece toilet

with quiet close seat

Item Code: K76077K-0 – skirted bowl

K76616K-0 – tank

K75200K-0 – seat and cover

Designer:

Color / Finish: White

Dimensions: 732 x 388 X 790 mm

## Product info:

- Vitreous china
- Round front bowl
- Class Five 3/4.8L
- Includes quiet close seat
- Includes polished chrome push button
- Wash down flushing system with rimless technology
- 305 mm rough-in for S-trap

Flushing of pipe must be done before fittings are installed. Failure to do so voids the warranty. Follow cleaning instructions and avoid using any harmful chemicals.

All information is for reference only. Installation shall always be based on the specs provided with actual delivered items.