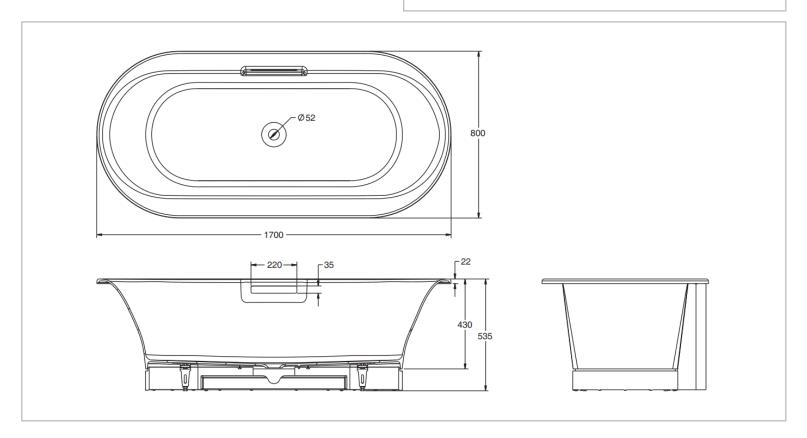

Brand: KOHLER

Name: VOLUTE Cast Iron Tub

Item Code: K23747T-GR-7

Designer:

Color / Finish: Black

Dimensions: 1500 x 800 x 485mm