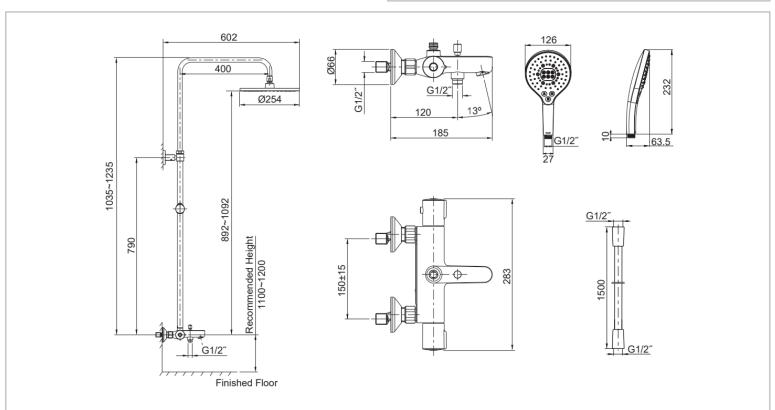

Brand: KOHLER

Name: July Shower column w/10" Katalyst

AIR+ Round Showerhead & RainDuet

Multifunction Handshower

Item Code: K- 23125T-B9-2BL

Designer:

Color / Finish: Matt Black

Dimensions: (Please see data drawing below for

dimensions)