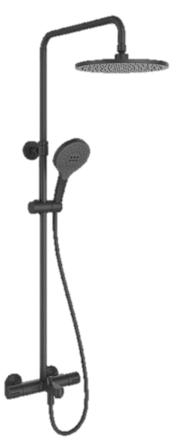

Brand: KOHLER

Name: July Shower column w/10" Katalyst

AIR+ Round Showerhead & RainDuet

Multifunction Handshower

Item Code: K- 23125T-B9-2BL

Designer:

Color / Finish: Matt Black

Dimensions: (Please see data drawing below for

## Product info:

- Shower column
- W/10" Katalyst AIR+ Round Showerhead
- RainDuet Multifunction Hand shower
- Kohler's special coating material, durable, shiny.
- thermostatic system precise temperature control with safety stop
- Shower head with large aligned shower holes, Katalyst system, compressed air technology for a full and juicy stream of water
- With hand shower Can adjust the water line to 3 levels