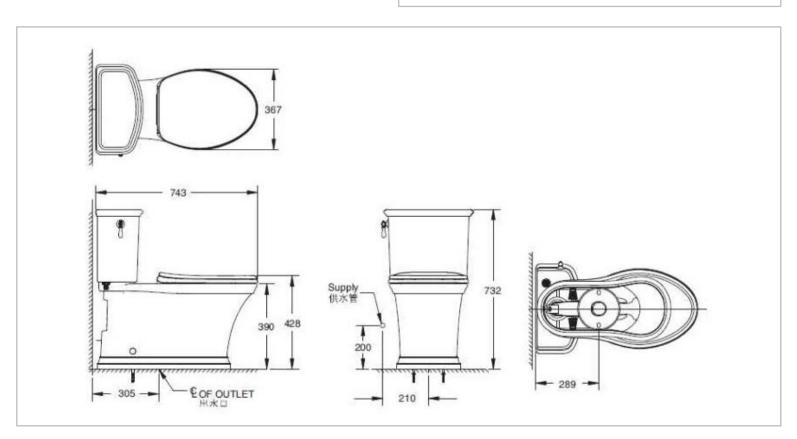

Brand: KOHLER

Name: Harken 2-Piece toilet Skirted Bowl

Item Code: K22698T-W-0 - Skirted Bowl

K22699T-WT3-0 -Tank

K22697T-0 - Seat and Cover

Designer:

Color / Finish: White

Dimensions: 732 x 363 x 681 mm