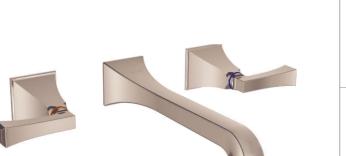

| Brand :                         | KOHLER                                                  |
|---------------------------------|---------------------------------------------------------|
| Name :                          | Memoirs dual handle wall mounted lavatory faucet        |
| Item Code :                     | K-22557T-4V-RGD                                         |
| Designer :                      |                                                         |
| Color / Finish:<br>Dimensions : | Rose Gold<br>(See data drawing below for<br>dimensions) |
|                                 |                                                         |

Product info:

- Dual Handle wall mounted lavatory faucet
- Complete Faucet Products
- Durable Ceramic Valve
- Finish with Confidence

Flushing of pipe must be done before fittings are installed. Failure to do so voids the warranty.