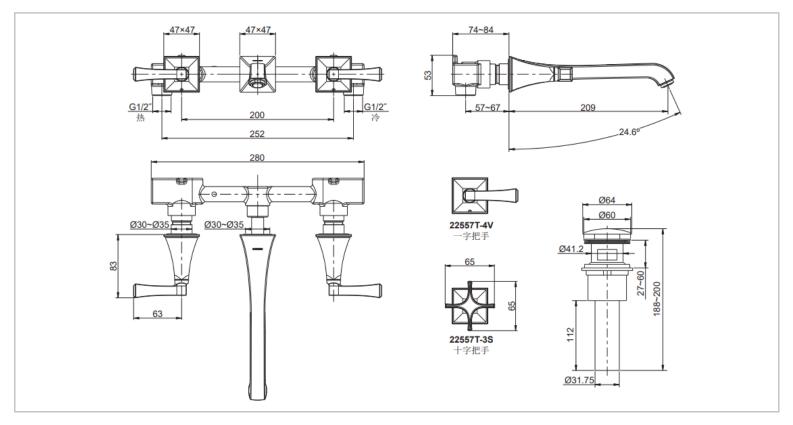

| Brand :                         | KOHLER                                                  |
|---------------------------------|---------------------------------------------------------|
| Name :                          | Memoirs dual handle wall mounted lavatory faucet        |
| Item Code :                     | K-22557T-4V-RGD                                         |
| Designer :                      |                                                         |
| Color / Finish:<br>Dimensions : | Rose Gold<br>(See data drawing below for<br>dimensions) |
|                                 |                                                         |