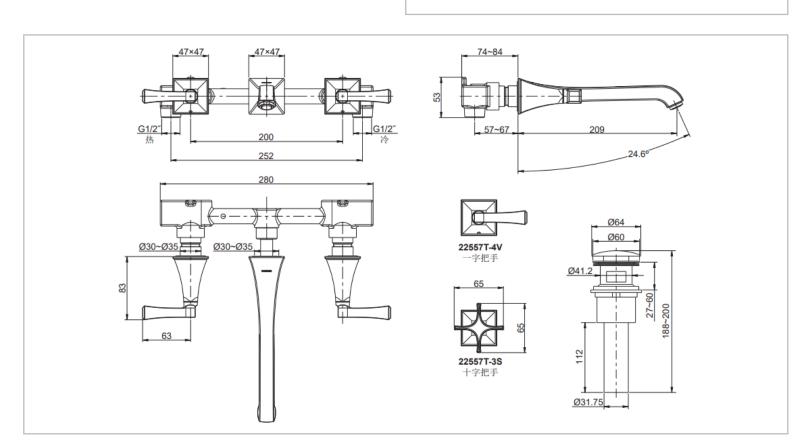

Brand: KOHLER

Name: Memoirs dual handle wall mounted

lavatory faucet

Item Code: K-22557T-3S-BL

Designer:

Color / Finish: Blackened Bronze

Dimensions: (See data drawing below for

dimensions)

All information is for reference only. Installation shall always be based on the specs provided with actual delivered items.

For more info, visit www.sanitecph.com