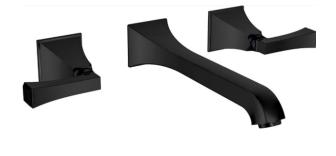

Brand: KOHLER

Name: Memoirs dual handle wall mounted

lavatory faucet

Item Code: K-22557T-3S-BL

Designer:

Color / Finish: Blackened Bronze

Dimensions: (See data drawing below for

dimensions)

## Product info:

• Dual Handle wall mounted lavatory faucet

• Complete Faucet Products

Durable Ceramic Valve

· Finish with Confidence

Flushing of pipe must be done before fittings are installed. Failure to do so voids the warranty. Follow cleaning instructions and avoid using any harmful chemicals.