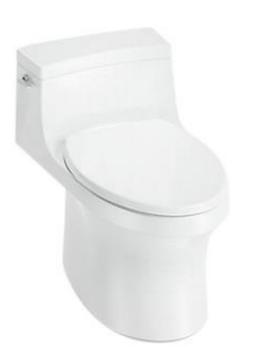

| Brand :                                                                                                                         | KOHLER                     |
|---------------------------------------------------------------------------------------------------------------------------------|----------------------------|
| Name :                                                                                                                          | SAN SOUCI one piece toilet |
| Item Code :                                                                                                                     | K21865T-S-0                |
| Designer :                                                                                                                      |                            |
| Color / Finish:                                                                                                                 | White                      |
| Dimensions :                                                                                                                    | 417 x 698 x 619 mm         |
| <ul> <li>One fixed panel</li> <li>One pivot door</li> <li>Opening: RH Outwards</li> <li>Glass pattern: L-5 lake list</li> </ul> |                            |