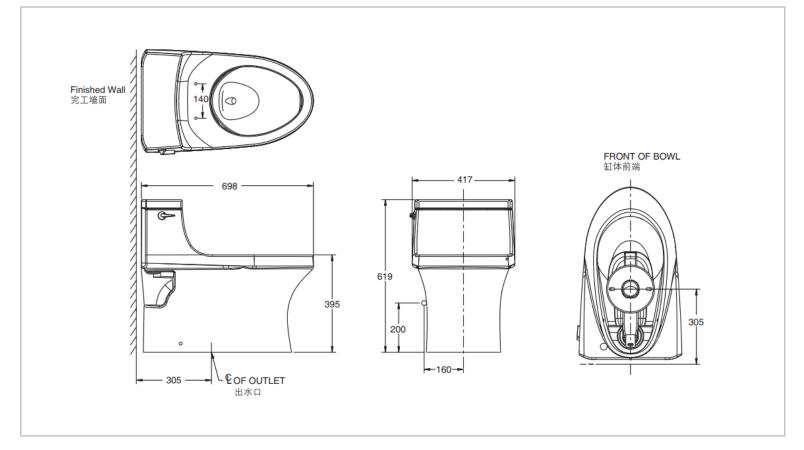

| Brand :                                                                                                                         | KOHLER                     |
|---------------------------------------------------------------------------------------------------------------------------------|----------------------------|
| Name :                                                                                                                          | SAN SOUCI one piece toilet |
| Item Code :                                                                                                                     | K21865T-S-0                |
| Designer :                                                                                                                      |                            |
| Color / Finish:                                                                                                                 | White                      |
| Dimensions :                                                                                                                    | 417 x 698 x 619 mm         |
| <ul> <li>One fixed panel</li> <li>One pivot door</li> <li>Opening: RH Outwards</li> <li>Glass pattern: L-5 lake list</li> </ul> |                            |