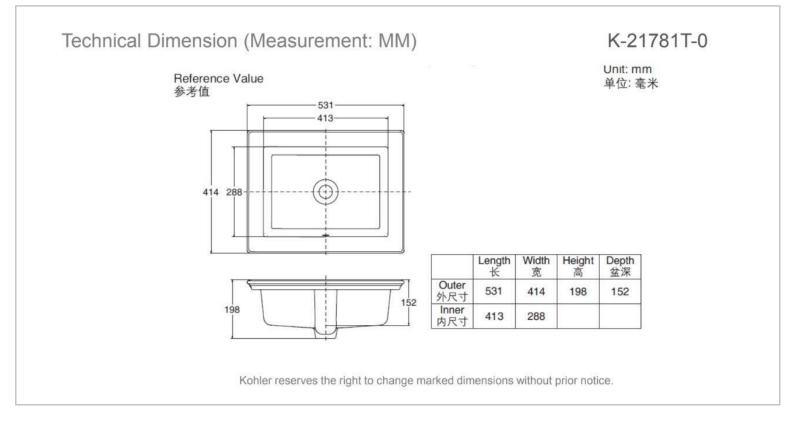

Brand : KOHLER Name : HARKEN Self Rimming Lavatory Item Code : K21781T-0 Designer : Color / Finish: White Dimensions : 531 x 414mm Product info: Self Rimming Lavatory no tap hole ٠ • New American Design - Modern interpretation of