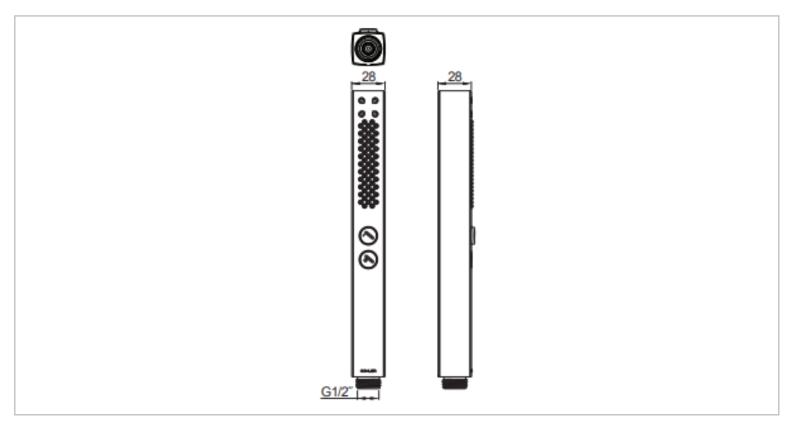

| Brand :<br>Name :               | KOHLER<br>Shift Handheld Showerhead                      |
|---------------------------------|----------------------------------------------------------|
| Item Code :<br>Designer :       | K21336T-BL                                               |
| Color / Finish:<br>Dimensions : | Matt Black<br>(See data drawing below for<br>dimensions) |
|                                 |                                                          |