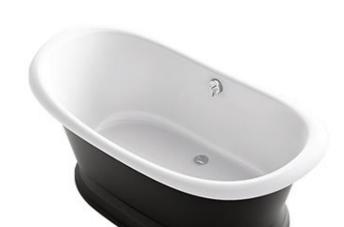

Brand: KOHLER

Name: ARTIFACTS Cast Iron Tub

Item Code: K21000T-P5-0

Designer:

Color / Finish: White/Black

Dimensions: 1680 x 826 x 708 mm

## Product info:

- Cast Iron Tub
- Freestanding design creates a striking focal point in your bathing area
- Integral lumbar support on both ends
- Safeguard® slip-resistant surface provides excellent traction underfoot
- Coordinates with Artifacts faucets and accessories
- Requires K204T-P5, K7159-CP, KR12066T-3-CP, and K9071T-CP)