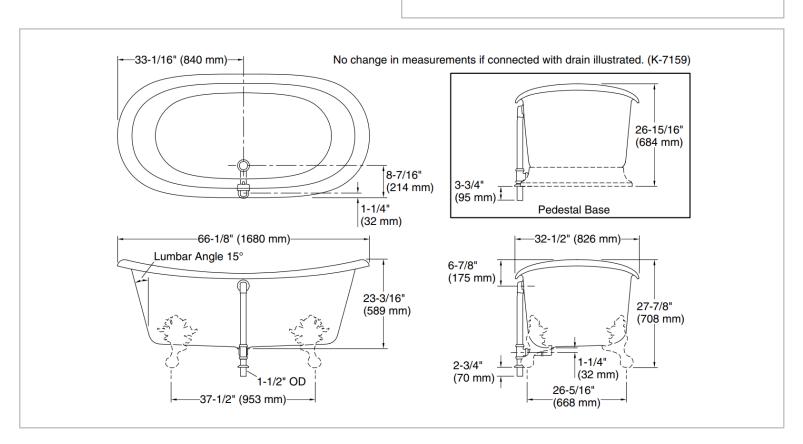

Brand: KOHLER

Name: ARTIFACTS Cast Iron Tub

Item Code: K21000T-P5-0

Designer:

Color / Finish: White/Black

Dimensions: 1680 x 826 x 708 mm