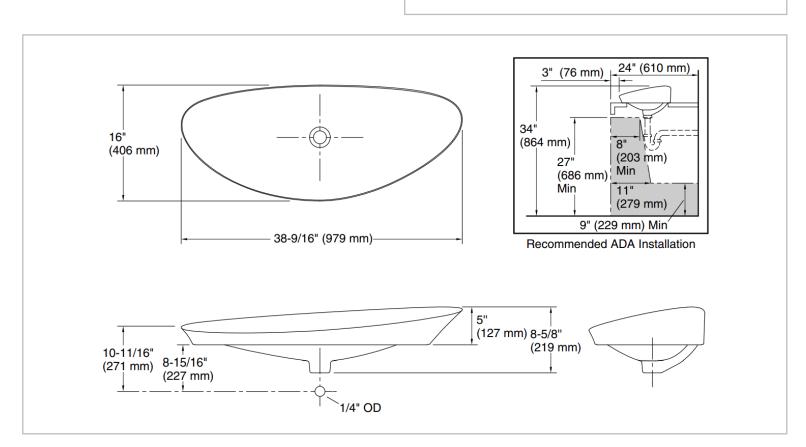

Brand: KOHLER

Name: VEIL Vessel Lavatory

Item Code: K20705N-0

Designer:

Color / Finish: White

Dimensions: 979 x 219 x 406 mm

## Product info:

- · Oval vessel bathroom sink, no overflow
- No faucet holes; requires wall- or counter-mount faucet
- Innovative Supramic technology provides superior strength and ultra-thin edge profiles
- Includes color-matched brass drain cover
- Coordinates with other products in the Veil collection