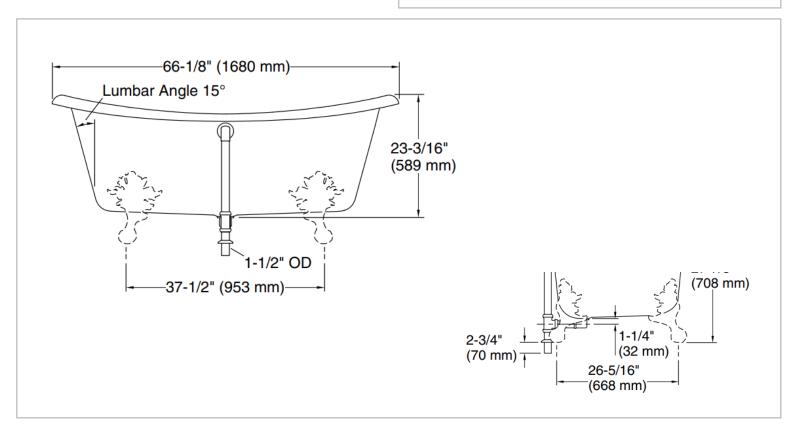

Brand :

KOHLER

Name:

**ARTIFACTS Tub Feet** 

Item Code:

K204T-P5

Designer:

White/Black

Color / Finish: Dimensions:

1680 x 826 x 708 mm

## Product info:

- Tub Feet
- Durable cast iron construction with painted finish
- Requires K21000T-P5-0, K7159-CP, KR12066T-3-CP, and K9071T-CP)





Flushing of pipe must be done before fittings are installed. Failure to do so voids the warranty. Follow cleaning instructions and avoid using any harmful chemicals.

All information is for reference only. Installation shall always be based on the specs provided with actual delivered items.

For more info, visit www.sanitecph.com