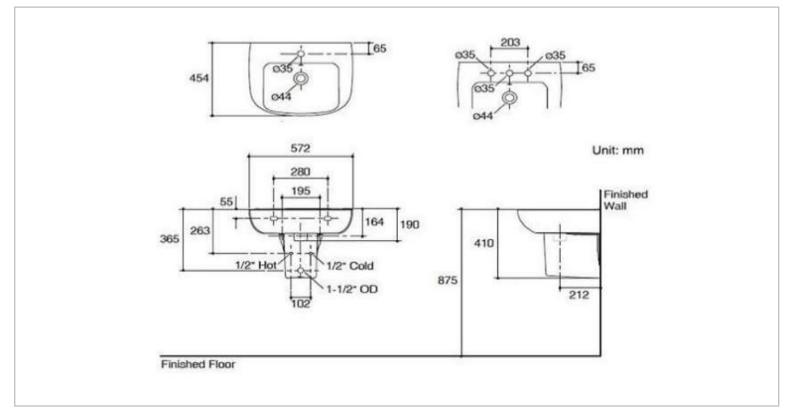

| Brand :                                                                                             | KOHLER,                                                                        |
|-----------------------------------------------------------------------------------------------------|--------------------------------------------------------------------------------|
| Name :<br>Item Code :<br>Designer :                                                                 | REACH Semi-pedestal lavatory<br>K18564X-1-0 – lavatory<br>K18566X-0 - pedestal |
| -                                                                                                   | 14/L-11 -                                                                      |
| Color / Finish:<br>Dimensions :                                                                     | White<br>Overall (LxWxH in cm)<br>61 x 50.2 x 86.8cm                           |
| <ul><li>Product info:</li><li>Vitreous China</li><li>Installation type</li><li>1 tap hole</li></ul> | a<br>pe: Wall mount                                                            |