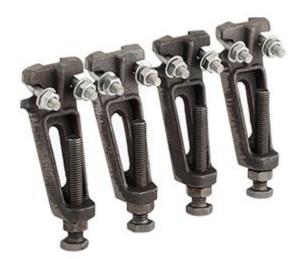

Brand: KOHLER

Name: VOLUTE Adjustable Feet

Item Code: K18416T-NA

Designer:

Color / Finish: Steel

Dimensions:

## Product info:

- Adjustable Feet
- · Set of Four Feet
- Designed for above the floor bath installation
- Can be adjusted from 3-13/16" 6-3/16" (97 157 mm)
- For use with Soissons cast iron baths
- Includes installation hardware
- Requires K20610T-GR-0, K1313990, and K20608T-CP