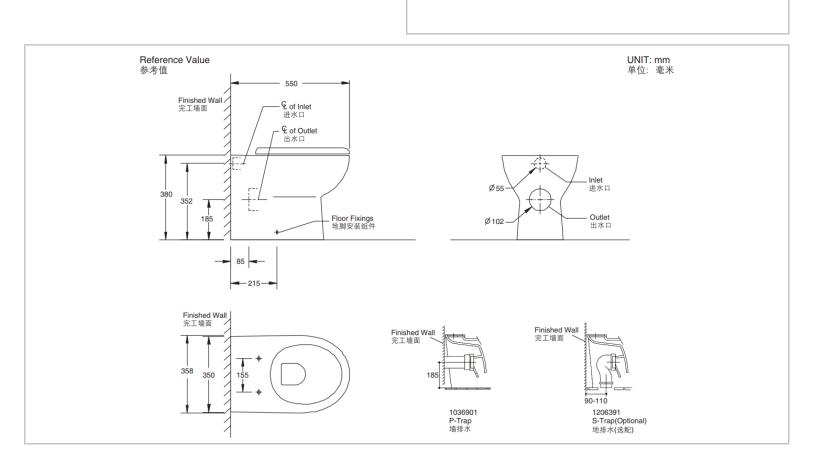

Brand: KOHLER

Name: PANACHE wall faced floor mounted

toilet

Item Code: K18154A-0

Designer:

Color / Finish: White

Dimensions: 550 x 358 x 395mm

All information is for reference only. Installation shall always be based on the specs provided with actual delivered items. For more info, visit **www.sanitecph.com**