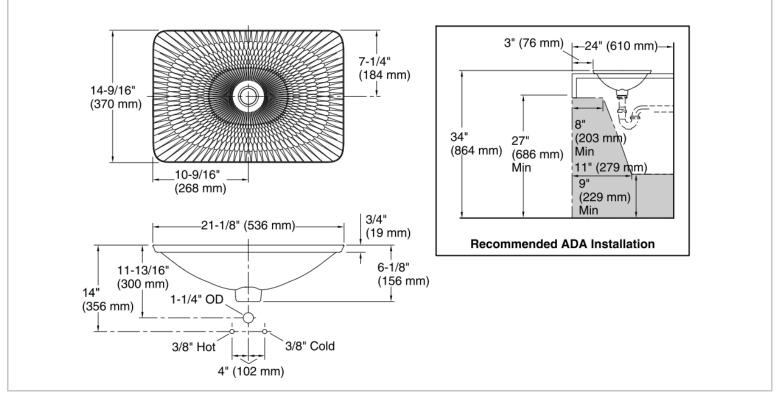

| Brand :                         | KOHLER                                                                      |
|---------------------------------|-----------------------------------------------------------------------------|
| Name :                          | DERRING CARRILON <sup>®</sup> RECTANGLE<br>WADING POOL Vessel Type Lavatory |
| Item Code :                     | K17916-RL-RB3                                                               |
| Designer :                      |                                                                             |
| Color / Finish:<br>Dimensions : | Blustone Rutile<br>536 x 370 mm                                             |

## Product info:

- Vessel Lavatory
- No faucet holes; requires wall- or counter-mount faucet
- Vitreous China
- No faucet hole
- With overflow drain

Flushing of pipe must be done before fittings are installed. Failure to do so voids the warranty.