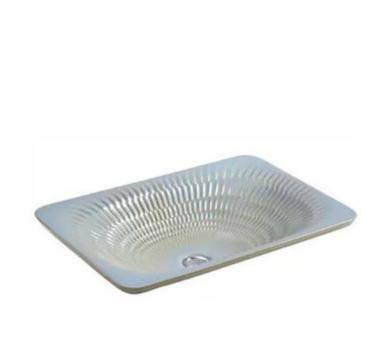

| Brand :                         | KOHLER                                                                      |
|---------------------------------|-----------------------------------------------------------------------------|
| Name :                          | DERRING CARRILON <sup>®</sup> RECTANGLE<br>WADING POOL Vessel Type Lavatory |
| Item Code :                     | K17916-RL-RB3                                                               |
| Designer :                      |                                                                             |
| Color / Finish:<br>Dimensions : | Blustone Rutile<br>536 x 370 mm                                             |

## Product info:

- Vessel Lavatory
- No faucet holes; requires wall- or counter-mount faucet
- Vitreous China
- No faucet hole
- With overflow drain

Flushing of pipe must be done before fittings are installed. Failure to do so voids the warranty.