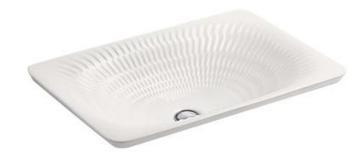

Brand: **KOHLER** 

DERRING CARRILON® RECTANGLE Name:

WADING POOL Vessel Type Lavatory

Item Code: K17916-RL-K8

Designer:

Color / Finish: Translucent White Dimensions: 536 x 370 mm

Vessel Lavatory

No faucet holes; requires wall- or counter-mount faucet

Vitreous China

No faucet hole

With overflow drain

Flushing of pipe must be done before fittings are installed. Failure to do so voids the warranty. Follow cleaning instructions and avoid using any harmful chemicals.