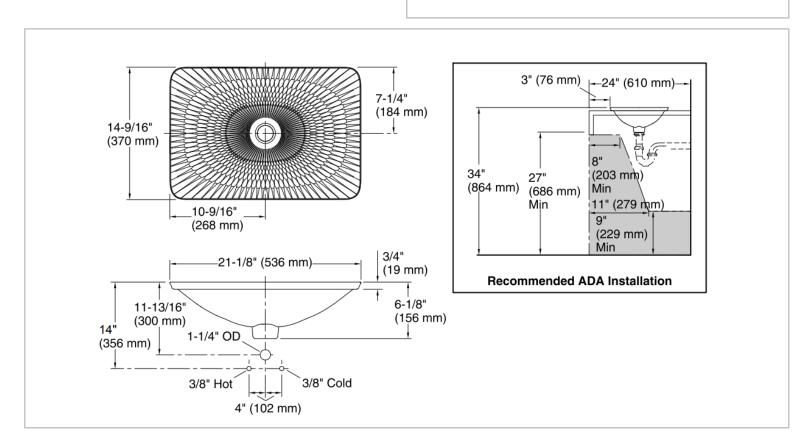

Brand: **KOHLER** 

DERRING CARRILON® RECTANGLE Name:

WADING POOL Vessel Type Lavatory

Item Code: K17916-RL-RB2

Designer:

Color / Finish: **Bourbon Rutile** Dimensions: 536 x 370 mm

## Product info:

- Vessel Lavatory
- No faucet holes; requires wall- or counter-mount faucet
- Vitreous China
- No faucet hole
- With overflow drain

Flushing of pipe must be done before fittings are installed. Failure to do so voids the warranty. Follow cleaning instructions and avoid using any harmful chemicals.

All information is for reference only. Installation shall always be based on the specs provided with actual delivered items.