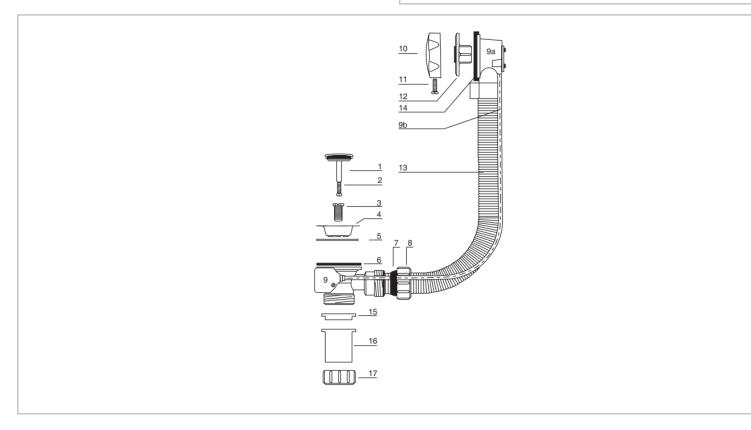

- Bath Drain
- Featuring stringent design and durable material, the sturdy lift rod mechanism guarantees smooth operation
- Quality electroplated finish ensures lasting, rustfree performance
- An array of Kohler vibrant PVD finish options ensure you can create a bath in jus the hue you want