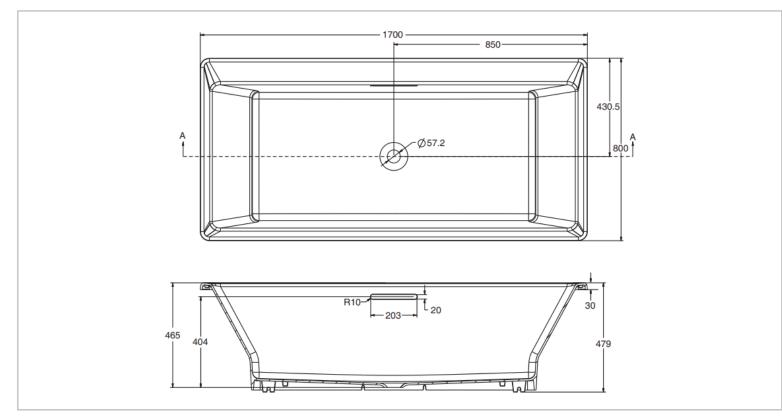

Color / Finish: White Dimensions : 1700 X 800 X 465 mm

## Product info:

- Cast Iron tub
- Geometric and simple design
- Slotted overflows allows for deep soaking
- Drop-in installation
- Requires K18355T-SN

Flushing of pipe must be done before fittings are installed. Failure to do so voids the warranty.