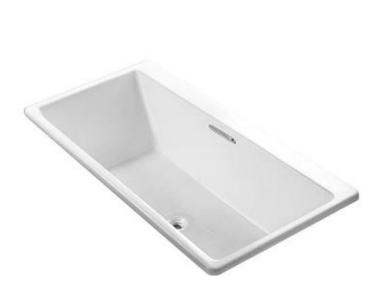

| Brand :        | KOHLER             |
|----------------|--------------------|
| Name :         | Reve Cast Iron Tub |
| Item Code :    | K16499T-0          |
| Designer :     |                    |
| Color / Einich | \//bito            |

Color / Finish: White Dimensions : 1700 X 800 X 465 mm

## Product info:

- Cast Iron tub
- Geometric and simple design
- Slotted overflows allows for deep soaking
- Drop-in installation
- Requires K18355T-SN

Flushing of pipe must be done before fittings are installed. Failure to do so voids the warranty.