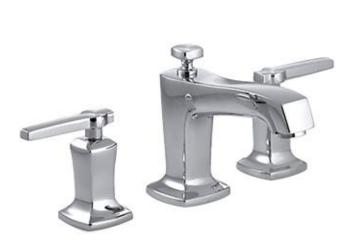

| Brand :                         | KOHLER                                          |
|---------------------------------|-------------------------------------------------|
| Name :                          | Margaux 3-Hole Lavatory Faucet<br>(Lever)       |
| Item Code :                     | K-16232T-4-CP                                   |
| Designer :                      |                                                 |
| Color / Finish:<br>Dimensions : | Polished Chrome<br>134 mm Reach<br>80 mm Height |
|                                 |                                                 |

## Product info:

- 3 Hole Lavatory faucet
- Handle: Lever
- Includes: Spout, valve, aerator, handle, drain
- Finishes resist corrosion and tarnishing

Flushing of pipe must be done before fittings are installed. Failure to do so voids the warranty.