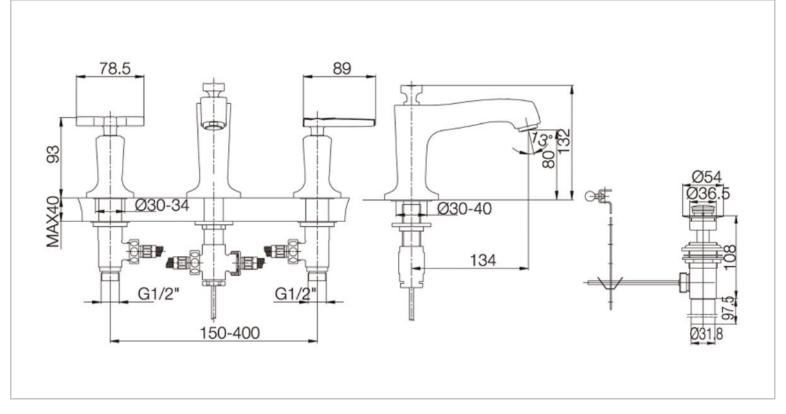

| Brand :                         | KOHLER                                          |
|---------------------------------|-------------------------------------------------|
| Name :                          | Margaux 3-Hole Lavatory Faucet<br>(Lever)       |
| Item Code :                     | K-16232T-4-CP                                   |
| Designer :                      |                                                 |
| Color / Finish:<br>Dimensions : | Polished Chrome<br>134 mm Reach<br>80 mm Height |
|                                 |                                                 |

## Product info:

- 3 Hole Lavatory faucet
- Handle: Lever
- Includes: Spout, valve, aerator, handle, drain
- Finishes resist corrosion and tarnishing

Flushing of pipe must be done before fittings are installed. Failure to do so voids the warranty.