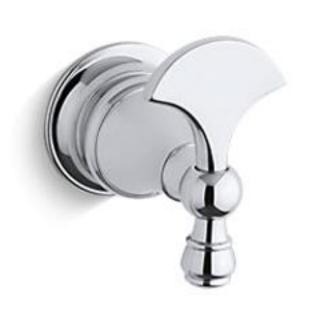

| Brand :KOHLERName :REVIVAL Robe hookItem Code :K16146T-CPDesigner :Polished ChromeColor / Finish:Polished ChromeDimensions :95 mm x 60 mm x 95 mmProduct info:• Robe Hook |
|---------------------------------------------------------------------------------------------------------------------------------------------------------------------------|
| Item Code : K16146T-CP<br>Designer :<br>Color / Finish: Polished Chrome<br>Dimensions : 95 mm x 60 mm x 95 mm<br>Product info:                                            |
| Designer :<br>Color / Finish: Polished Chrome<br>Dimensions : 95 mm x 60 mm x 95 mm<br>Product info:                                                                      |
| Color / Finish: Polished Chrome<br>Dimensions : 95 mm x 60 mm x 95 mm<br>Product info:                                                                                    |
| Dimensions : 95 mm x 60 mm x 95 mm<br>Product info:                                                                                                                       |
| Product info:                                                                                                                                                             |
|                                                                                                                                                                           |
|                                                                                                                                                                           |