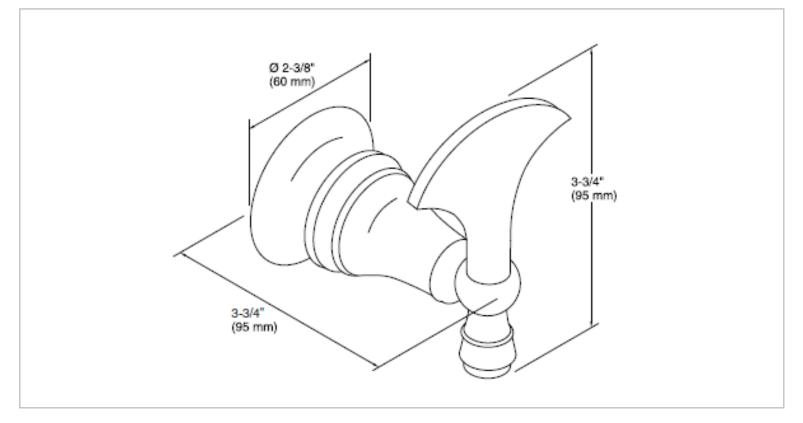

| Brand :KOHLERName :REVIVAL Robe hookItem Code :K16146T-CPDesigner :Polished ChromeColor / Finish:Polished ChromeDimensions :95 mm x 60 mm x 95 mmProduct info:• Robe Hook |
|---------------------------------------------------------------------------------------------------------------------------------------------------------------------------|
| Item Code : K16146T-CP<br>Designer :<br>Color / Finish: Polished Chrome<br>Dimensions : 95 mm x 60 mm x 95 mm<br>Product info:                                            |
| Designer :<br>Color / Finish: Polished Chrome<br>Dimensions : 95 mm x 60 mm x 95 mm<br>Product info:                                                                      |
| Color / Finish: Polished Chrome<br>Dimensions : 95 mm x 60 mm x 95 mm<br>Product info:                                                                                    |
| Dimensions : 95 mm x 60 mm x 95 mm<br>Product info:                                                                                                                       |
| Product info:                                                                                                                                                             |
|                                                                                                                                                                           |
|                                                                                                                                                                           |