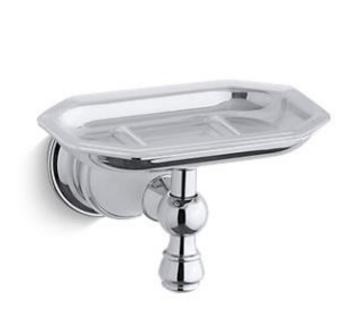

| Brand :                         | KOHLER                                     |
|---------------------------------|--------------------------------------------|
| Name :                          | REVIVAL Soap holder                        |
| Item Code :<br>Designer :       | К16142Т-СР                                 |
| Color / Finish:<br>Dimensions : | Polished Chrome<br>124 mm x 124 mm x 83 mm |
| Due du et infer                 |                                            |

Product info:

• Soap disc with Holder

Flushing of pipe must be done before fittings are installed. Failure to do so voids the warranty.

Follow cleaning instructions and avoid using any harmful chemicals.