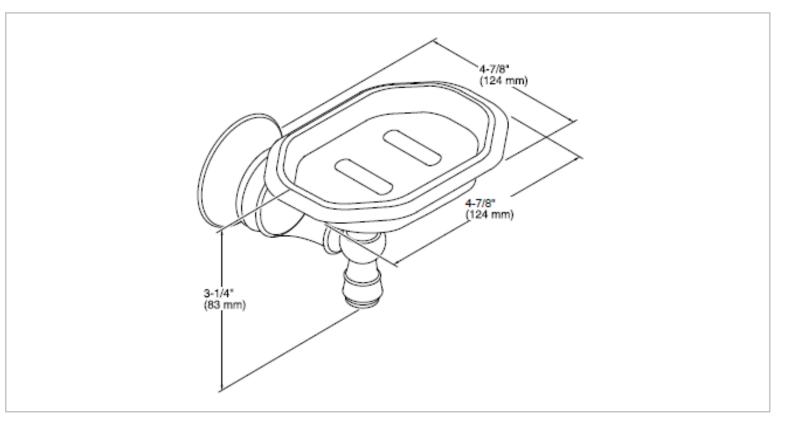

| Brand :                         | KOHLER                                     |
|---------------------------------|--------------------------------------------|
| Name :                          | REVIVAL Soap holder                        |
| Item Code :<br>Designer :       | К16142Т-СР                                 |
| Color / Finish:<br>Dimensions : | Polished Chrome<br>124 mm x 124 mm x 83 mm |
| Due du et infer                 |                                            |