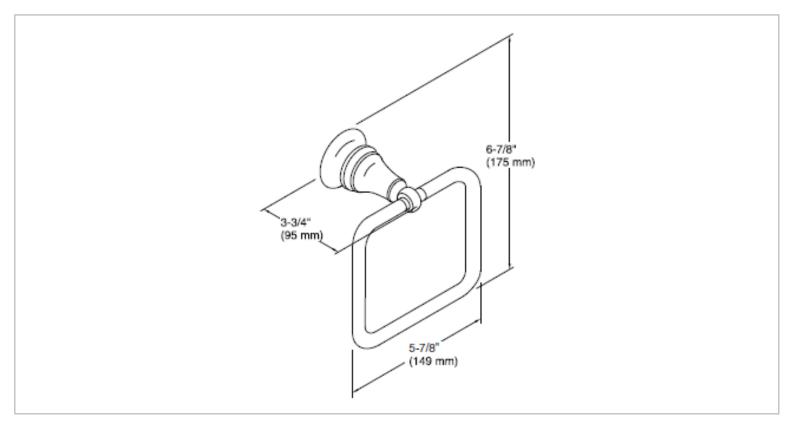

| Brand :                       | KOHLER                  |
|-------------------------------|-------------------------|
| Name :                        | REVIVAL Towel ring      |
| tem Code :                    | K16140T-CP              |
| Designer :                    |                         |
| Color / Finish:               | Polished Chrome         |
| Dimensions :                  | 95 mm x 149 mm x 175 mm |
| Product info:<br>• Towel Ring |                         |