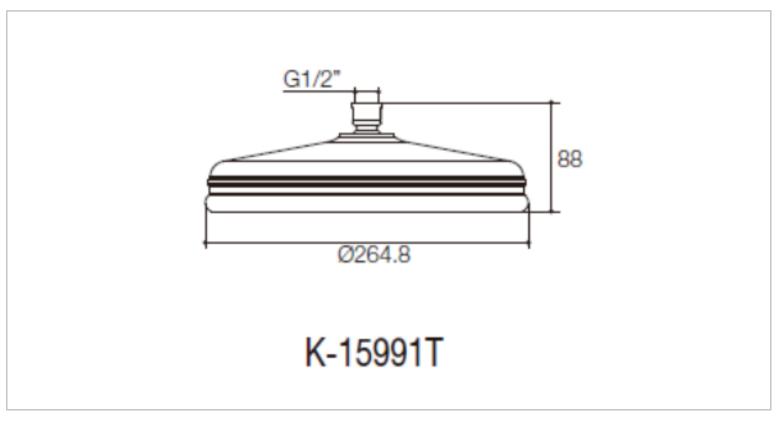

Brand: KOHLER

Name: Katalyst Air 10" shower head

Item Code: K15991-CL-CP

Designer:

Color / Finish: Polished Chrome Dimensions: Ø264.8 x 88 mm