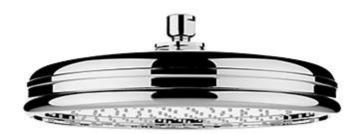

Brand: KOHLER

Name: Katalyst Air 10" shower head

Item Code: K15991-CL-CP

Designer:

Color / Finish: Polished Chrome Dimensions: Ø264.8 x 88 mm

## Product info:

- 10" Traditional Round Rain Air Katalyst Showerhead
- Full coverage of spray
- · Finishes resist corrosion and tarnishing

Flushing of pipe must be done before fittings are installed. Failure to do so voids the warranty. Follow cleaning instructions and avoid using any harmful chemicals.