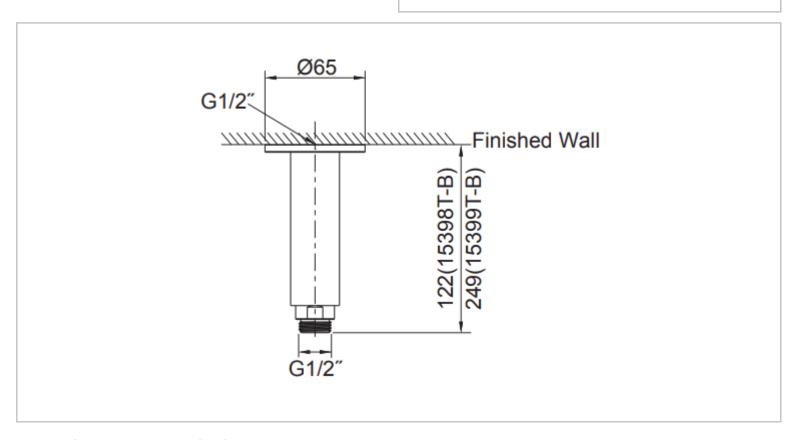

Brand: KOHLER

Name: TAUT Ceiling-mount Shower Arm

Item Code: K-15398T-B-BL

Designer:

Color / Finish: Matt Black

Dimensions: (See data drawing for specs)