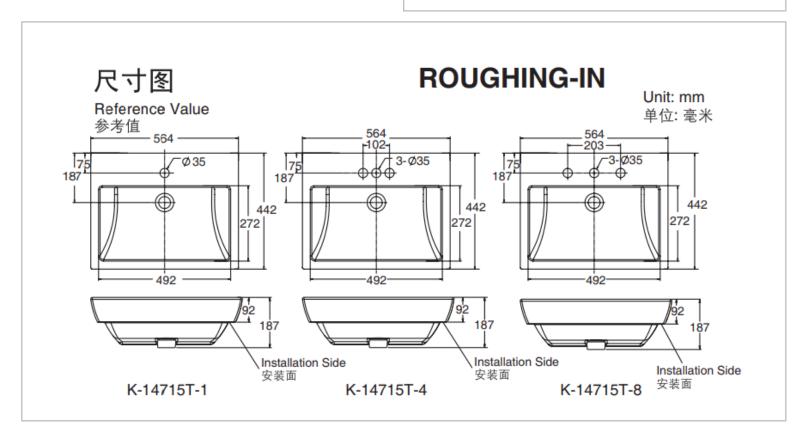

Brand: KOHLER

Name: Vessel lavatory, 3 tap holes

Item Code: K14715T-8G-0

Designer:

Color / Finish: White

Dimensions: 564 x 442 mm

Flushing of pipe must be done before fittings are installed. Failure to do so voids the warranty. Follow cleaning instructions and avoid using any harmful chemicals.

All information is for reference only. Installation shall always be based on the specs provided with actual delivered items.