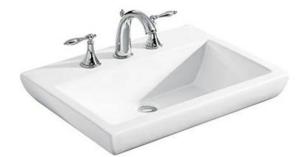

Brand: KOHLER

Name: Vessel lavatory, 3 tap holes

Item Code: K14715T-8G-0

Designer:

Color / Finish: White

Dimensions: 564 x 442 mm

## Product info:

- Vessel lavatory
- 3 tap holes
- Square-shaped, sleek design, arching lines, stylish and elegant
- Practical 140mm deep sink with overflow
- There are three types of faucet holes for a range of installation options
- Also available in recessed bathroom sink