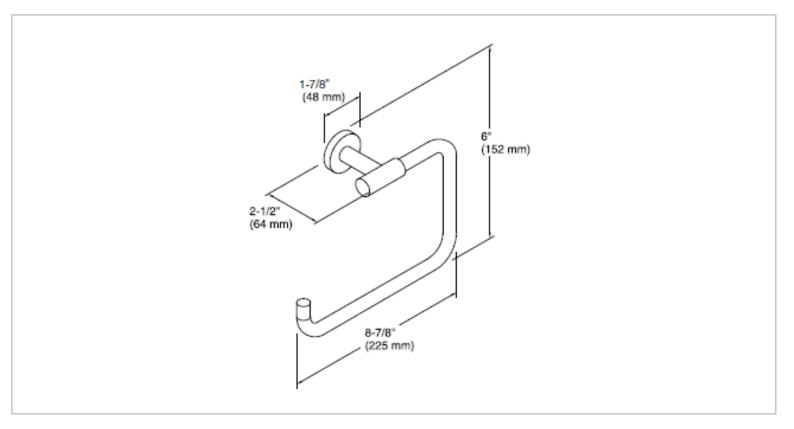

| Brand :<br>Name :             | KOHLER                  |
|-------------------------------|-------------------------|
| Name :                        |                         |
|                               | STILLNESS Towel ring    |
| Item Code :                   | K14456T-SN              |
| Designer :                    |                         |
| Color / Finish:               | Polished Nickel         |
| Dimensions :                  | 64 mm x 225 mm x 152 mm |
| Product info:<br>• Towel Ring |                         |
|                               |                         |
|                               |                         |
|                               |                         |