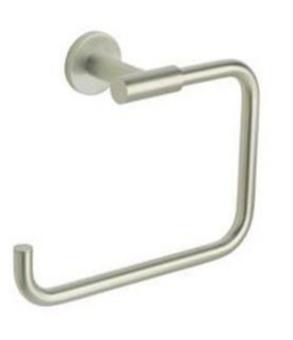

| Brand :<br>Name :             | KOHLER                  |
|-------------------------------|-------------------------|
| Name :                        |                         |
|                               | STILLNESS Towel ring    |
| Item Code :                   | K14456T-SN              |
| Designer :                    |                         |
| Color / Finish:               | Polished Nickel         |
| Dimensions :                  | 64 mm x 225 mm x 152 mm |
| Product info:<br>• Towel Ring |                         |
|                               |                         |
|                               |                         |
|                               |                         |