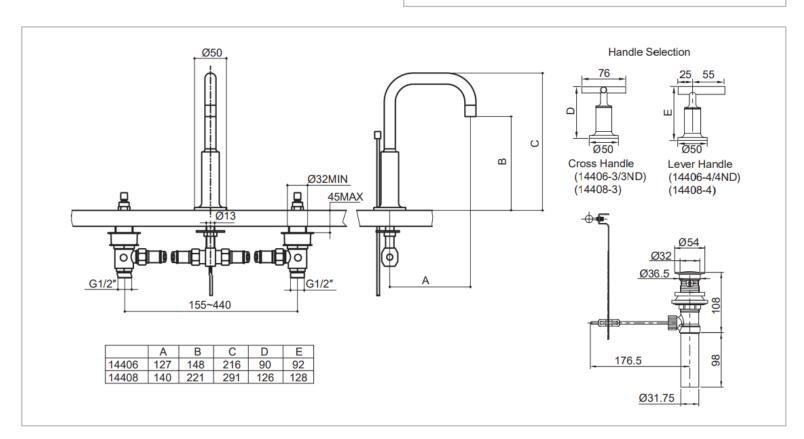

Brand: KOHLER

Name: Purist 3-Hole Lavatory Faucet

Item Code: K-14408T-3-RGD

Designer:

Color / Finish: Rose Gold

Dimensions: (See data drawing below for

dimensions)

All information is for reference only. Installation shall always be based on the specs provided with actual delivered items.

For more info, visit www.sanitecph.com