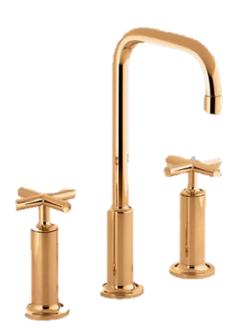

Brand: KOHLER

Name: Purist 3-Hole Lavatory Faucet

Item Code: K-14408T-3-RGD

Designer:

Color / Finish: Rose Gold

Dimensions: (See data drawing below for

dimensions)

## Product info:

- 3-Hole Lavatory Faucet
- · Finishes resist corrosion and tarnishing
- Two-handle widespread lavatory faucet for 8" 16" centers

Flushing of pipe must be done before fittings are installed. Failure to do so voids the warranty. Follow cleaning instructions and avoid using any harmful chemicals.