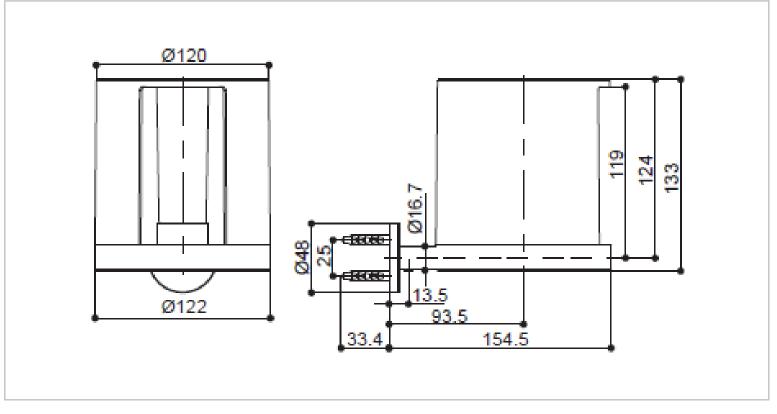

| Brand :         | KOHLER                                  |
|-----------------|-----------------------------------------|
| Name :          | STILLNESS Tissue roll holder with cover |
|                 |                                         |
| Item Code :     | K14388T-SN                              |
| Designer :      |                                         |
| Color / Finish: | Polished Nickel                         |
| Dimensions :    | 154.5 mm x Ø122 mm x 133 mm             |
|                 |                                         |