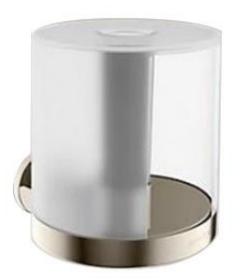

| Brand :         | KOHLER                                  |
|-----------------|-----------------------------------------|
| Name :          | STILLNESS Tissue roll holder with cover |
|                 |                                         |
| Item Code :     | K14388T-SN                              |
| Designer :      |                                         |
| Color / Finish: | Polished Nickel                         |
| Dimensions :    | 154.5 mm x Ø122 mm x 133 mm             |
|                 |                                         |

Product info:

• Toothbrush tumbler with holder

Flushing of pipe must be done before fittings are installed. Failure to do so voids the warranty.

Follow cleaning instructions and avoid using any harmful chemicals.