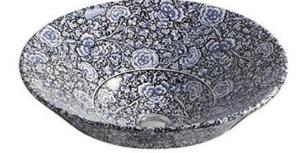

Brand: KOHLER

Name: GARDEN BANDANA Hand painted

lavatory dia.

Item Code: K14223T-GB-96

Designer:

Color / Finish: Blue

Dimensions: Ø413mm x 162mm

## Product info:

- GARDEN BANDANA Vessel Type Basin
- Lively pattern of chrysanthemums
- Peonies and foliage on Conical Bell lavatory

Flushing of pipe must be done before fittings are installed. Failure to do so voids the warranty.