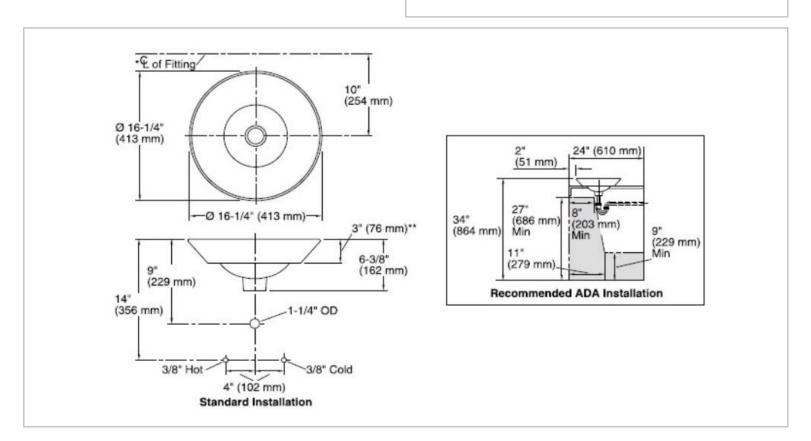

Brand: KOHLER

Name: GARDEN BANDANA Hand painted

lavatory dia.

Item Code: K14223T-GB-96

Designer:

Color / Finish: Blue

Dimensions: Ø413mm x 162mm