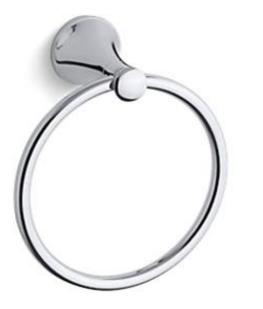

| Brand :                                            | KOHLER                                  |
|----------------------------------------------------|-----------------------------------------|
| Name :                                             | CORALAIS Towel ring                     |
| Item Code :<br>Designer :                          | К-13435Т-СР                             |
| Color / Finish:                                    | Polished Chrome<br>92mm x 181mm x 202mm |
| <ul><li>Product info:</li><li>Towel Ring</li></ul> |                                         |