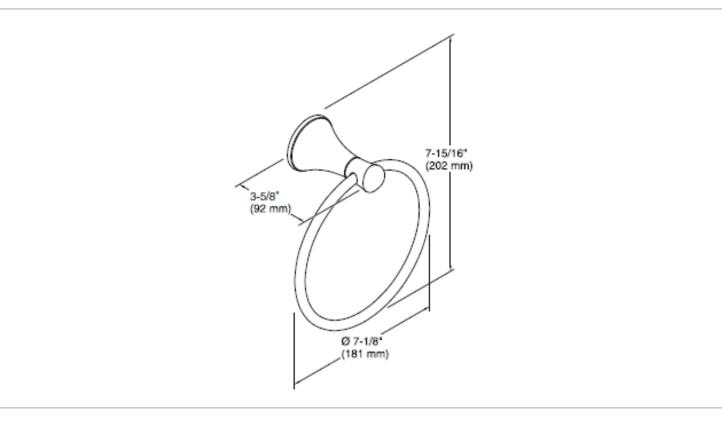

| Brand :                                            | KOHLER                                  |
|----------------------------------------------------|-----------------------------------------|
| Name :                                             | CORALAIS Towel ring                     |
| Item Code :<br>Designer :                          | К-13435Т-СР                             |
| Color / Finish:                                    | Polished Chrome<br>92mm x 181mm x 202mm |
| <ul><li>Product info:</li><li>Towel Ring</li></ul> |                                         |