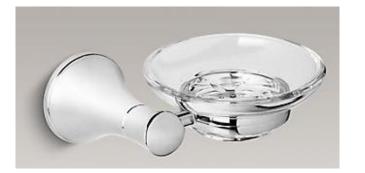

| Brand :         | KOHLER                        |
|-----------------|-------------------------------|
| Name :          | CORALAIS Soap holder          |
|                 |                               |
| Item Code :     | К13429Т-СР                    |
| Designer :      |                               |
| Color / Finish: | Polished Chrome               |
| Dimensions :    | 126.9 mm x 115.6 mm x 58.5 mm |
|                 |                               |

Product info:

• Soap dish with Holder

Flushing of pipe must be done before fittings are installed. Failure to do so voids the warranty.

Follow cleaning instructions and avoid using any harmful chemicals.