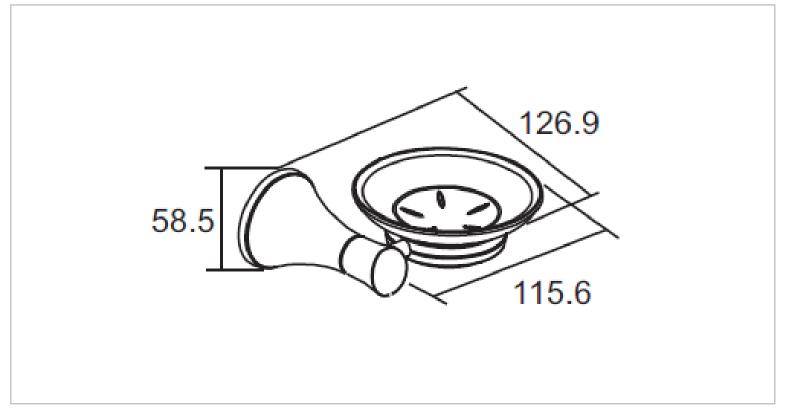

| Brand :         | KOHLER                        |
|-----------------|-------------------------------|
| Name :          | CORALAIS Soap holder          |
|                 |                               |
| Item Code :     | К13429Т-СР                    |
| Designer :      |                               |
| Color / Finish: | Polished Chrome               |
| Dimensions :    | 126.9 mm x 115.6 mm x 58.5 mm |
|                 |                               |