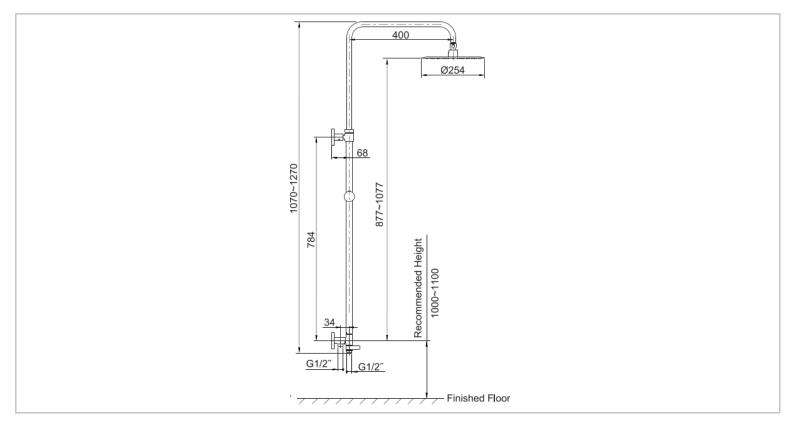

Brand :

| Name :    |   |
|-----------|---|
| Item Code | : |

Katalyst Air Round Shower column K-12969T-C-RGD

## Designer :

Color / Finish: Dimensions :

Rose Gold 400 x 1070-1270 mm

## Product info:

- Air Round shower column
- Brass construction
- Finishes resist corrosion and tarnishing

KOHLER

- Hose connection for flexible installation
- Includes 10" square/round Katalyst Air Rainhead