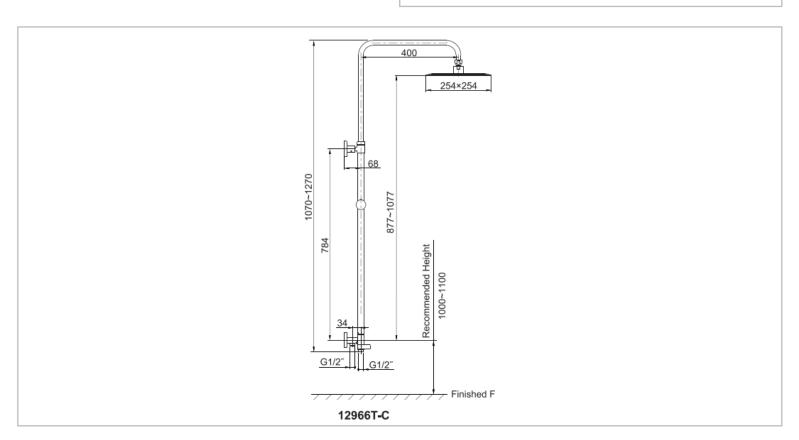

Brand: KOHLER

Name: Katalyst Air square shower column

Item Code: K-12966T-C-CP

Designer:

Color / Finish: Polished Chrome

Dimensions: (See data drawing below for

dimensions)

Flushing of pipe must be done before fittings are installed. Failure to do so voids the warranty. Follow cleaning instructions and avoid using any harmful chemicals.

All information is for reference only. Installation shall always be based on the specs provided with actual delivered items.