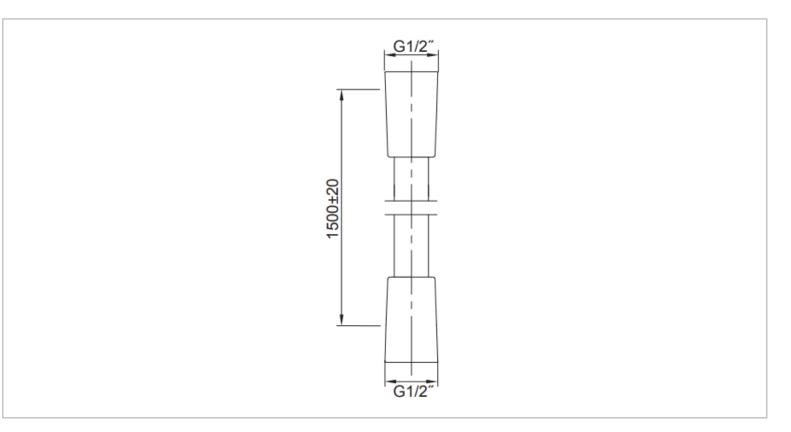

| Brand :                         | KOHLER                              |
|---------------------------------|-------------------------------------|
| Name :<br>Item Code :           | Shower Hose<br>K-11628T-AF          |
| Designer :                      |                                     |
| Color / Finish:<br>Dimensions : | Polished Chrome<br>1.5m hose length |
|                                 |                                     |