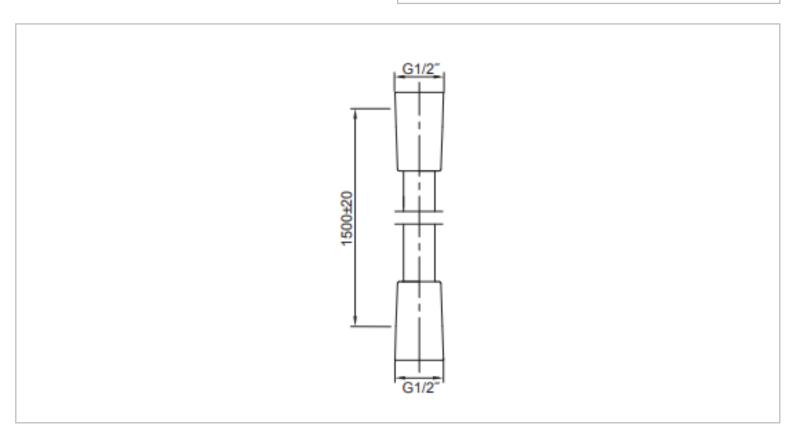

| Brand :         | KOHLER                |
|-----------------|-----------------------|
| Name :          | Smooth Hose           |
|                 |                       |
| Item Code :     | K11628T-2MB           |
| Designer :      |                       |
| Color / Finish: | Brushed Moderne Brass |
| Dimensions :    | 1.5m Hose length      |
|                 |                       |