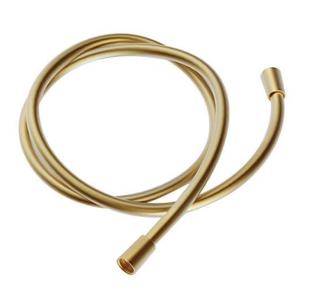

| Brand :         | KOHLER                |
|-----------------|-----------------------|
| Name :          | Smooth Hose           |
|                 |                       |
| Item Code :     | K11628T-2MB           |
| Designer :      |                       |
| Color / Finish: | Brushed Moderne Brass |
| Dimensions :    | 1.5m Hose length      |
|                 |                       |

## Product info:

- Smooth Hose
- Smooth and anti-kink helps reach target areas and easy to clean
- Finishes resist corrosion and tarnishing

Flushing of pipe must be done before fittings are installed. Failure to do so voids the warranty.