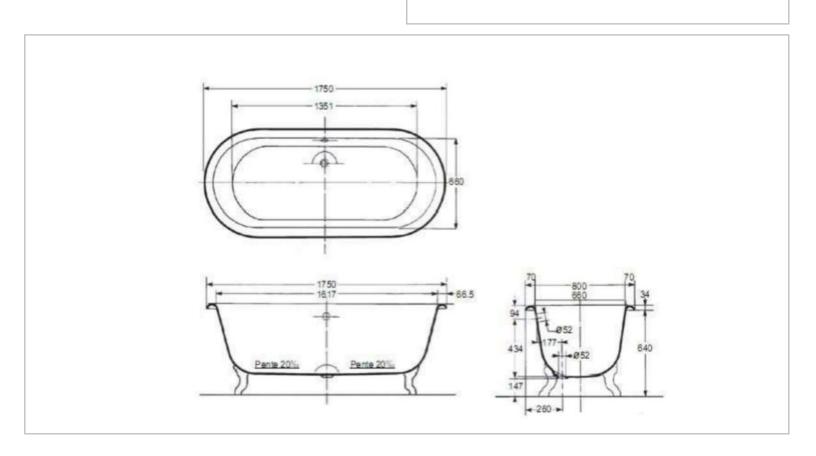

Brand: **KOHLER** 

Name: CLEO, Freestanding Bathtub

Item Code: K11195T-0

Designer:

Color / Finish: White

Dimensions: 1750 x 800 x 640mm