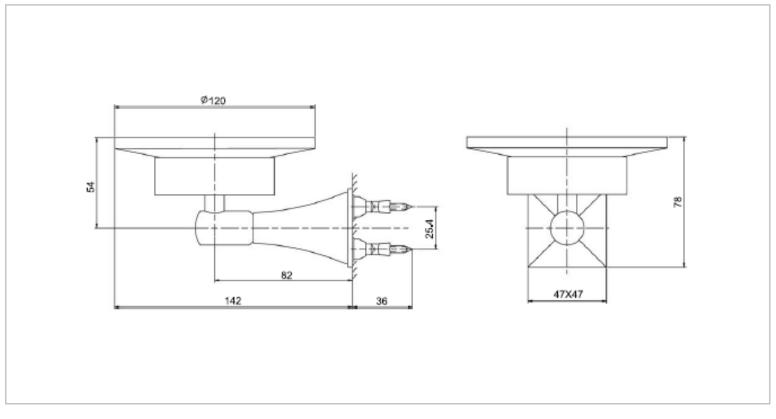

| Brand :         | KOHLER                |
|-----------------|-----------------------|
| Name :          | MEMOIRS Soap holder   |
|                 |                       |
| Item Code :     | K-10456T-CP           |
| Designer :      |                       |
| Color / Finish: | Polished Chrome       |
| Dimensions :    | 142mm x Ø120mm x 78mm |
|                 |                       |