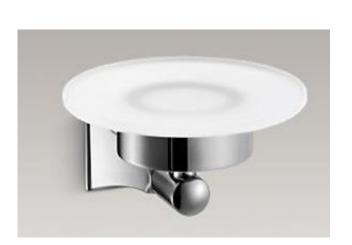

| Brand :         | KOHLER                |
|-----------------|-----------------------|
| Name :          | MEMOIRS Soap holder   |
|                 |                       |
| Item Code :     | K-10456T-CP           |
| Designer :      |                       |
| Color / Finish: | Polished Chrome       |
| Dimensions :    | 142mm x Ø120mm x 78mm |
|                 |                       |

Product info:

• Soap disc with Holder

Flushing of pipe must be done before fittings are installed. Failure to do so voids the warranty.

Follow cleaning instructions and avoid using any harmful chemicals.