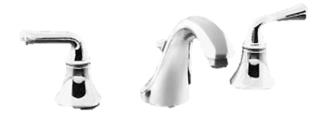

Brand: KOHLER

Name: Forte 3 Hole Lavatory Faucet

Item Code: K-10272T-4-CP

Designer:

Color / Finish: Polished Chrome
Dimensions: 128 mm Reach

83 mm Height

3 Hole Lavatory Faucet

Handle: Metal