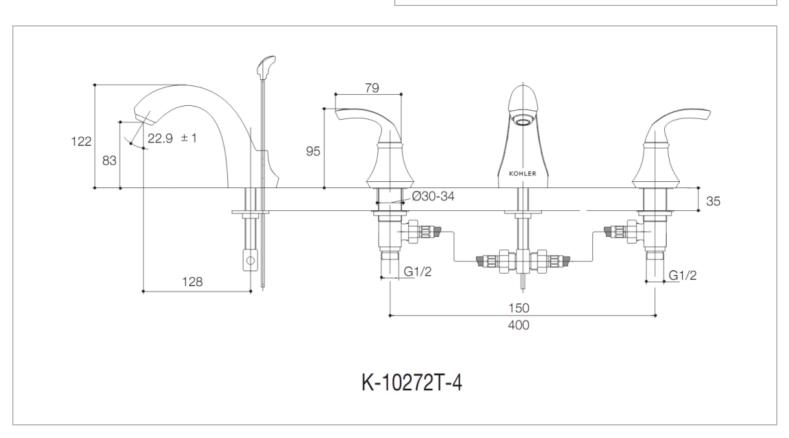

Brand: KOHLER

Name: Forte 3 Hole Lavatory Faucet

Item Code: K-10272T-4-CP

Designer:

Color / Finish: Polished Chrome
Dimensions: 128 mm Reach

83 mm Height

3 Hole Lavatory Faucet

Handle: Metal