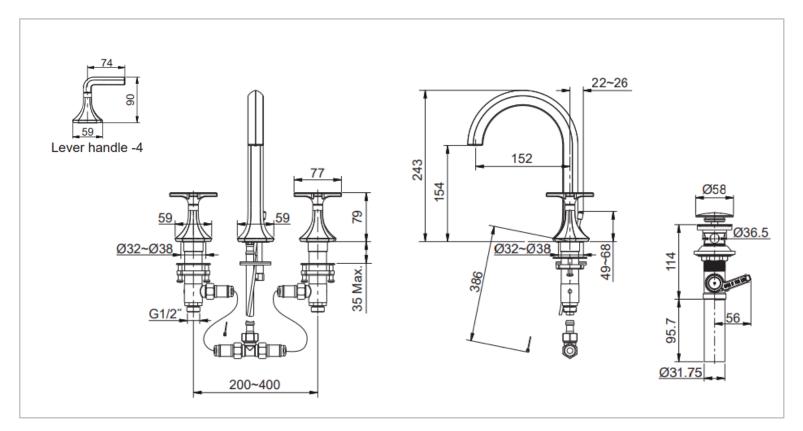

Brand: KOHLER

Name: Occasion widespread basin faucet

**Brushed Modern Brass** 

Item Code: EX27100T-4-2MB

Designer:

Color / Finish: Brushed Moderne Brass
Dimensions: (See data drawing below for

dimensions

All information is for reference only. Installation shall always be based on the specs provided with actual delivered items.

For more info, visit www.sanitecph.com