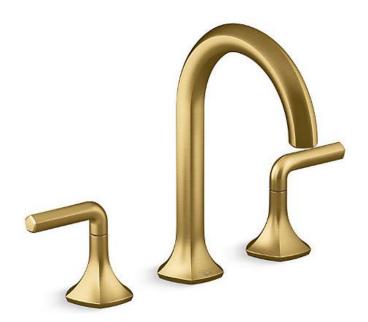

Brand: KOHLER

Name: Occasion widespread basin faucet

**Brushed Modern Brass** 

Item Code: EX27100T-4-2MB

Designer:

Color / Finish: Brushed Moderne Brass
Dimensions: (See data drawing below for

dimensions

## Product info:

- Widespread basin faucet
- Ceramic disc valves exceed industry longevity standards for a lifetime of durable performance.
- · Finishes resist corrosion and tarnishing

Flushing of pipe must be done before fittings are installed. Failure to do so voids the warranty. Follow cleaning instructions and avoid using any harmful chemicals.