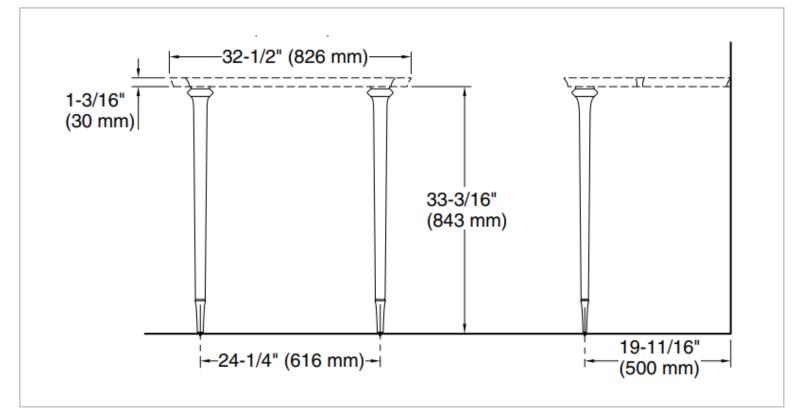

## Designer :

Color / Finish:Polished Blush BronzeDimensions :826 x 843 x 500 mm