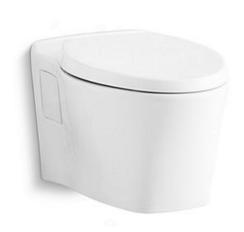

## KALLISTA.

Brand :

KALLISTA, USA

Name:

Pleo Wall-Mount Dual Flush Toilet,

Less Seat and Flush Actuator

Item Code:

P70360-00-0

## Product info:

· Wall-Mount Dual Flush Toilet

- Less Seat
- Flush Actuator

Flushing of pipe must be done before fittings are installed. Failure to do so voids the warranty. Follow cleaning instructions and avoid using any harmful chemicals.