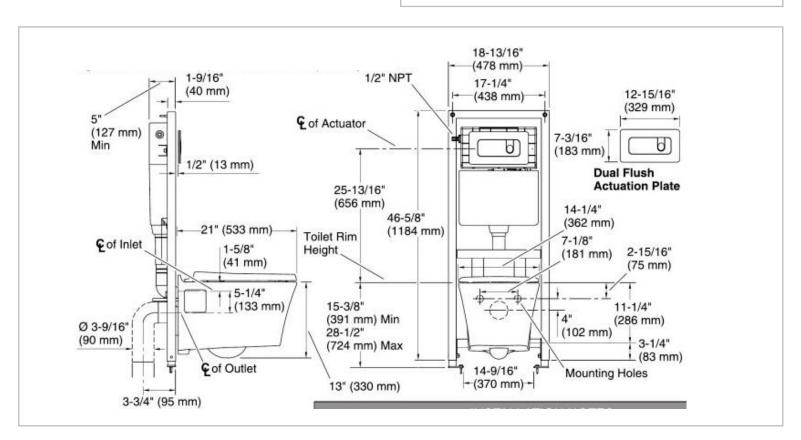

Designer:

Color / Finish: White

Dimensions : (See data drawing below for

dimensions)